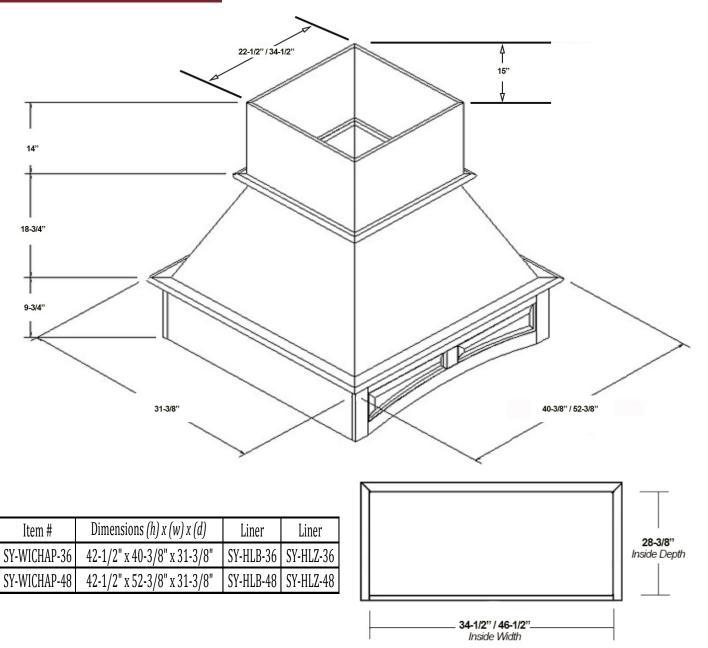

Arched Valance Island Range Hood

- Hardwood Plywood and Solid Lumber Construction
- Accepts SY-HLB series Powder Coated or Stainless Steel Liners (sold separately)
- Select from 400, or 600 CFM Broan Ventilation power packs (sold separately) or
- Ascension 350SL, 350SS, 500SS and 620SS CFM Ventilation power packs (sold separately)
- 36" models accept Ascension 900 CFM Professional Ventilators (requires HLZ series Liners)
- 48" models accept Ascension 1200 CFM Professional Ventilators (requires HLZ series Liners)
- If HLB or HLZ liners will be used, interior of hood must be blocked up (specify when ordering)
- Available in Cherry, Maple and Red Oak
- Includes standard 14" height Chimney Extension