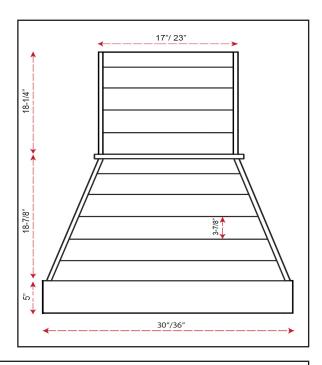

### **QUICK SHIP PROGRAM**

All products in the Castlewood Quick Program ship within 2 days from stock.
Chimney Hoods are made from Hardwood Lumber and MDF. All units are already primed and ready to finish. The Shiplap Chimney Hood will be available both RTA and fully assembled.