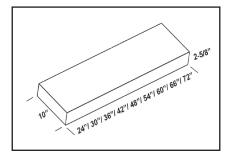

#### Range Hood Fronts

Floating Shelves

SY-JMSP24-IM, SY-JMSP30-IM, SY-JMSP36-IM, SY-JMSP42-IM, SY-JMSP48-IM, SY-JMSP54-IM, SY-JMSP60-IM, SY-JMSP66-IM, SY-JMSP72-IM

All products in the Castlewood Quick Program ship within 2 days from stock.

Range Hood Fronts and Floating Shelves are made from Hardwood Lumber and MDF. All units are already primed with a water based primer and ready to finish.