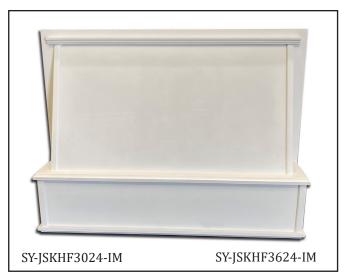

#### Range Hood Fronts

Floating Shelves

SY-JMSP24-IM, SY-JMSP30-IM, SY-JMSP36-IM, SY-JMSP42-IM, SY-JMSP48-IM, SY-JMSP54-IM, SY-JMSP60-IM, SY-JMSP66-IM, SY-JMSP72-IM

All products in the Castlewood Quick Program ship within 2 days from stock.

Range Hood Fronts and Floating Shelves are made from Hardwood Lumber and MDF. All units are already primed with a water based primer and ready to finish.