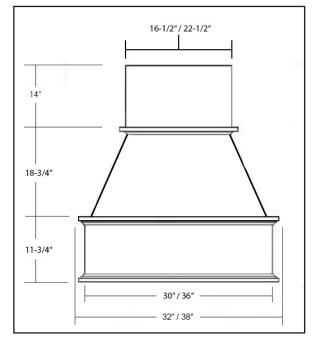

### **QUICK SHIP PROGRAM**

All products in the Castlewood Quick Program ship within 2 days from stock.
Chimney Hoods are made from Hardwood Lumber and MDF. All units are already primed and ready to finish. The Shiplap Chimney Hood will be available both RTA and fully assembled.