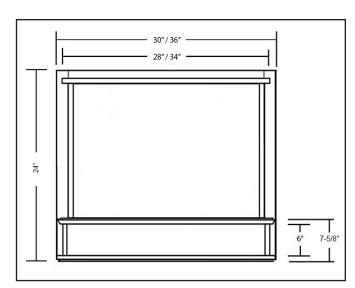

#### Range Hood Fronts

Floating Shelves

SY-JMSP24-IM, SY-JMSP30-IM, SY-JMSP36-IM, SY-JMSP42-IM, SY-JMSP48-IM, SY-JMSP54-IM, SY-JMSP60-IM, SY-JMSP66-IM, SY-JMSP72-IM

All products in the Castlewood Quick Program ship within 2 days from stock.

Range Hood Fronts and Floating Shelves are made from Hardwood Lumber and MDF. All units are already primed with a water based primer and ready to finish.