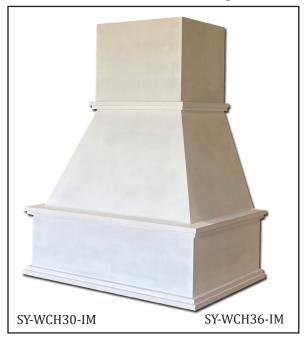

### **QUICK SHIP PROGRAM**

All products in the Castlewood Quick Program ship within 2 days from stock.
Chimney Hoods are made from Hardwood Lumber and MDF. All units are already primed and ready to finish. The Shiplap Chimney Hood will be available both RTA and fully assembled.