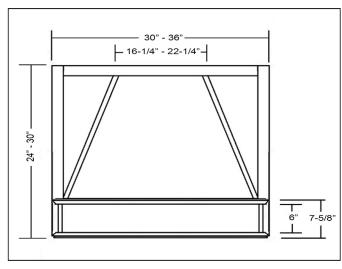

### **QUICK SHIP PROGRAM**

All products in the Castlewood Quick Program ship within 2 days from stock.
Chimney Hoods are made from Hardwood Lumber and MDF. All units are already primed and ready to finish. The Shiplap Chimney Hood will be available both RTA and fully assembled.