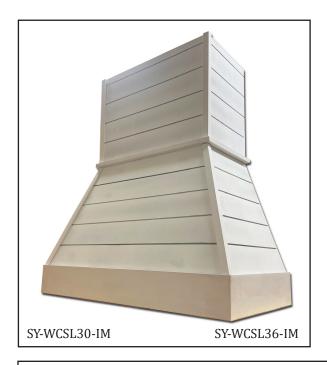

### **QUICK SHIP PROGRAM**

All products in the Castlewood Quick Program ship within 2 days from stock.
Chimney Hoods are made from Hardwood Lumber and MDF. All units are already primed and ready to finish. The Shiplap Chimney Hood will be available both RTA and fully assembled.