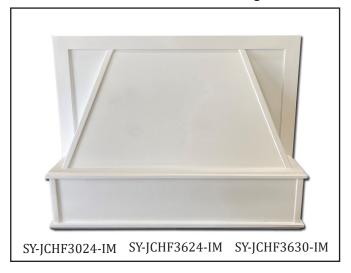

### **QUICK SHIP PROGRAM**

All products in the Castlewood Quick Program ship within 2 days from stock.
Chimney Hoods are made from Hardwood Lumber and MDF. All units are already primed and ready to finish. The Shiplap Chimney Hood will be available both RTA and fully assembled.