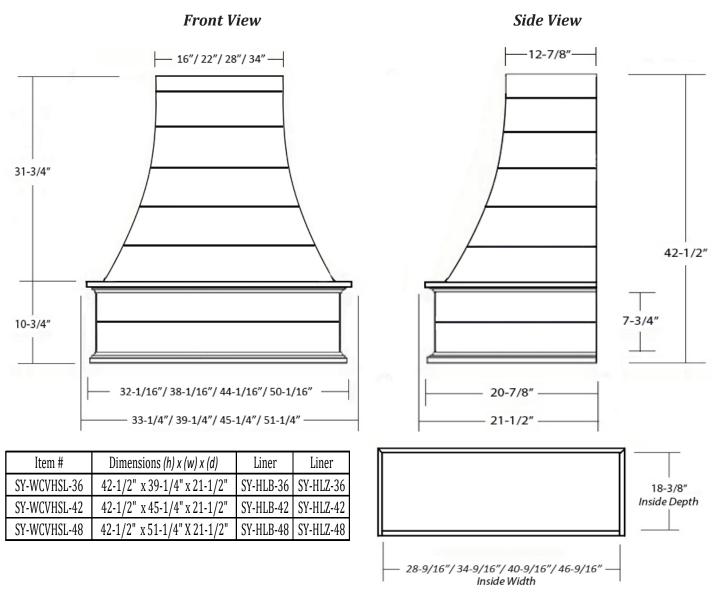

## Shiplap Epicurean Chimney Hood

- Solid Hardwood Lumber Construction
- 1/2" Rear Plywood Stretchers for wall mounting
- Accepts SY-HLB series Powder Coated or Stainless Steel Liners (sold separately)
- Select from 300, 400 and 600 CFM Broan Ventilation power packs (sold separately) or
- Ascension 350SL, 350SS, 500SS and 620SS CFM Ventilation power packs (sold separately) or
- 36" models accept Ascension 900 CFM Professional Ventilators (requires HLZ series Liners)
- 42" and 48" models accept Ascension 1200 CFM Professional Ventilators (requires HLZ series Liners)
- Available in Alder, Cherry, Hickory, Maple, Red Oak and White Oak
- A Pre-Finished Rustic version (SY-WCVHSLR) is now available in Brown and Whitewash
- Optional 14", 24" and 36" height Chimney Extensions available (requires trim kit)